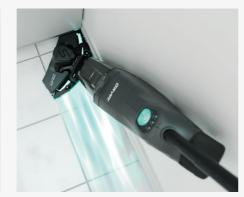

#### Corner cleaning.

Don't cut corners, DRYFT them. DRYFT will scrub and dry deep into corners, thanks to the chamfered edges on the cleaning head.

#### Hard-to-reach areas.

DRYFT's patented head shape is the key to its limitless cleaning ability, efficiently cleaning around toilets in seconds.