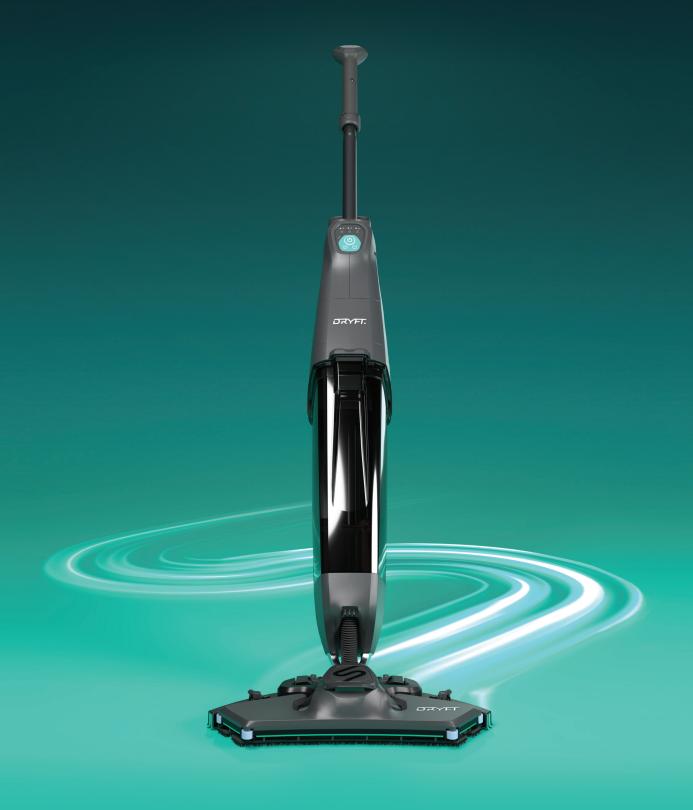

# The world's first **S-Motion Scrubber Dryer**

Introducing DRYFT, a breakthrough in floor cleaning technology. With its patented ultra low profile head shape and groundbreaking 4200rpm Scrubbing Technology, DRYFT delivers 100% floor cleaning coverage in half the time.

#### Aluminium Chassis

Robust aluminium construction designed for commercial use.

The ergonomically designed S-Handle enables the user to effortlessly guide the machine in the super fast S-Motion.