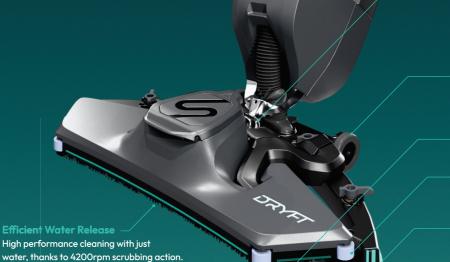

# The world's first **S-Motion Scrubber Dryer**

Introducing DRYFT, a breakthrough in floor cleaning technology. With its patented ultra low profile head shape and groundbreaking 4200rpm Scrubbing Technology, DRYFT delivers 100% floor cleaning coverage in half the time.

#### Service Pods™

Anybody can service DRYFT with our smart self service pod design. Quickly and easily change all serviceable parts; suction motor, solenoid valve, PCB, squeegees and more.

**Magnetic Recovery Tank** Easy to clean and empty.