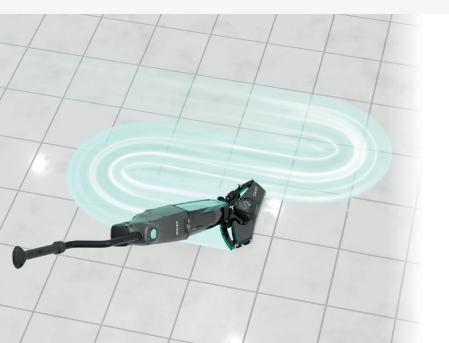

# motion motion the way we clean

DRYFT is the world's first S-Motion Scrubber Dryer. DRYFT cleans in widths of 160cm/63" whilst you walk forward once, in comparison to other scrubbers, that require the user to walk four times up and down to cover this same cleaning width. The result is 75% less walking with DRYFT allowing the user to double their floor cleaning productivity.

DRYFT cleans 100m²/1076ft² in just 3.9 minutes.