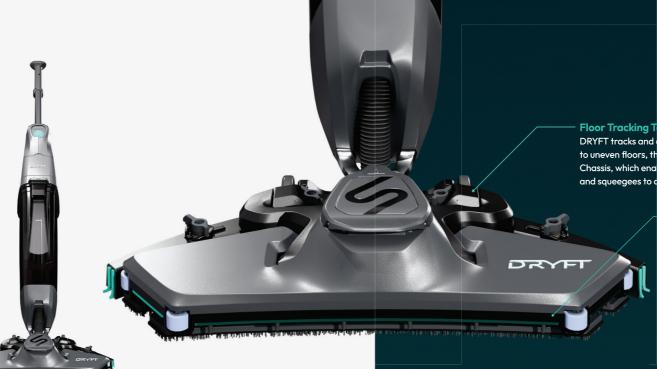

## Floor Tracking Technology

DRYFT tracks and adjusts automatically to uneven floors, thanks to the SPYDR Chassis, which enables the cleaning pad and squeegees to adjust independently.